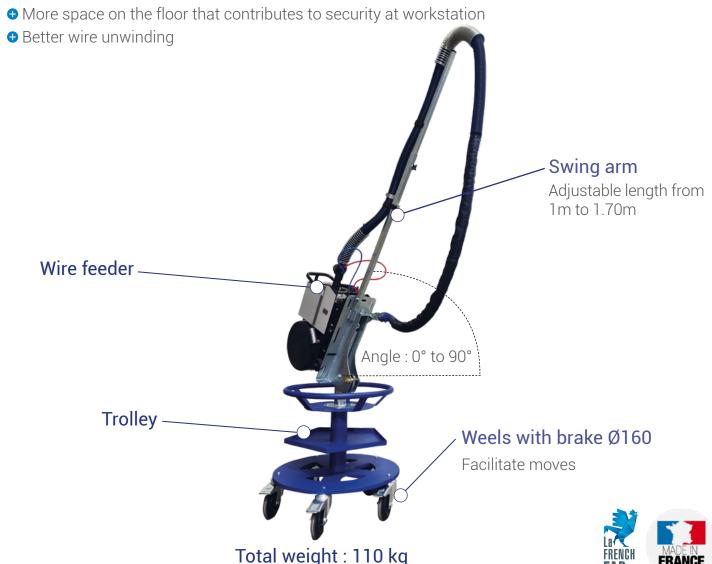

## **SWING ARM FOR WIRE FEEDER STAND EQU22**

New ENGMAR trolley especially designed for torches connected to a separate wire feeder.

The trolley allows the wire feeder to move on different welding areas keeping the ergonomics and the handling of the torch.

## **PRODUCT ADVANTAGES**

- Reduction of the torch weight for an easier handling during the welding process.
- Ideal positionning of the torch = time saving / productivity.
- Freedom of movement that reduces gripping efforts, friction and cuts.
- Preservation of torch hoses = maintenance saving.
- Possibility to pass over workstations.